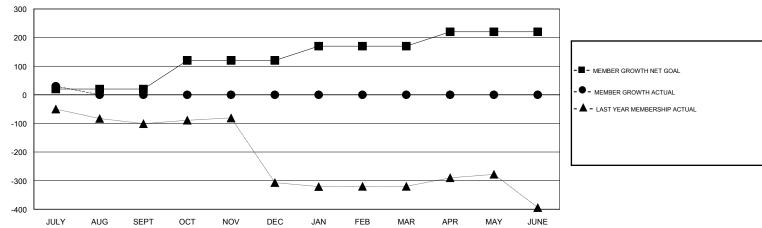

#### GOALS AND ACTUAL MEMBERS CUMULATIVE

| DROPPED CLUBS: 1  DROPPED MEMBERS |   | 7 CLUBS OF 73 ADDED 1 OR MORE<br>NEW MEMBERS | GENDER DISTRI<br>MALE<br>FEMALE | BUTION<br>1,211 (71.95%)<br>472 (28.05%) |     |
|-----------------------------------|---|----------------------------------------------|---------------------------------|------------------------------------------|-----|
| DECEASED                          | 1 | CHOK HEDE FOR CHANH ATIVE                    | TOTAL FAMILY UNIT MEMBERS       |                                          | 553 |
| CLUB CANCELLED 0 OTHER 7          |   | CLICK HERE FOR CUMULATIVE  MEMBERSHIP DATA   | FAMILY MEMBERS PAYING HALF      |                                          | 301 |
| TOTAL                             | 8 |                                              | 8020                            |                                          |     |

# GMT: LOCATION REP OF SRI LANKA GMT CA

|               | Club          | )S          |               | Members RESULTS FOR 2019-2020 |                           |                         |                                              |  |
|---------------|---------------|-------------|---------------|-------------------------------|---------------------------|-------------------------|----------------------------------------------|--|
|               | RESULTS FOR   | R 2019-2020 |               |                               |                           |                         |                                              |  |
| QUARTER       | NEW CLUB GOAL | NEW CLUBS   | DROPPED CLUBS | QUARTER                       | MEMBER GROWTH NET<br>GOAL | MEMBER GROWTH<br>ACTUAL | DROPPED MEMBERS ACTUAL (including transfers) |  |
| JULY/AUG/SEPT | 2             | 1           | 1             | JULY/AUG/SEPT                 | 20                        | 41                      | 8                                            |  |
| OCT/NOV/DEC   | 1             | 0           | 0             | OCT/NOV/DEC                   | 100                       | 0                       | 0                                            |  |
| JAN/FEB/MAR   | 1             | 0           | 0             | JAN/FEB/MAR                   | 50                        | 0                       | 0                                            |  |
| APR/MAY/JUNE  | 1             | 0           | 0             | APR/MAY/JUNE                  | 50                        | 0                       | 0                                            |  |