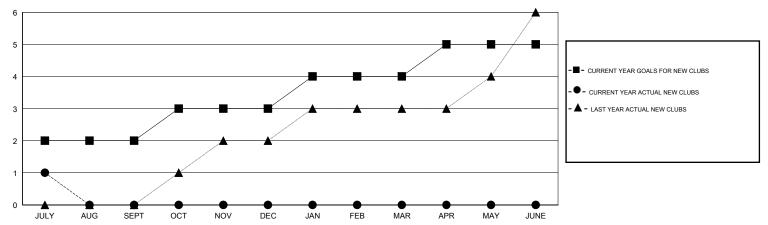

#### GOALS AND ACTUAL NEW CLUBS CUMULATIVE

# GMT: LOCATION REP OF SRI LANKA GMT CA

|               | Club          | )S          |               | Members RESULTS FOR 2019-2020 |                           |                         |                                              |  |
|---------------|---------------|-------------|---------------|-------------------------------|---------------------------|-------------------------|----------------------------------------------|--|
|               | RESULTS FOR   | R 2019-2020 |               |                               |                           |                         |                                              |  |
| QUARTER       | NEW CLUB GOAL | NEW CLUBS   | DROPPED CLUBS | QUARTER                       | MEMBER GROWTH NET<br>GOAL | MEMBER GROWTH<br>ACTUAL | DROPPED MEMBERS ACTUAL (including transfers) |  |
| JULY/AUG/SEPT | 2             | 1           | 1             | JULY/AUG/SEPT                 | 20                        | 41                      | 8                                            |  |
| OCT/NOV/DEC   | 1             | 0           | 0             | OCT/NOV/DEC                   | 100                       | 0                       | 0                                            |  |
| JAN/FEB/MAR   | 1             | 0           | 0             | JAN/FEB/MAR                   | 50                        | 0                       | 0                                            |  |
| APR/MAY/JUNE  | 1             | 0           | 0             | APR/MAY/JUNE                  | 50                        | 0                       | 0                                            |  |